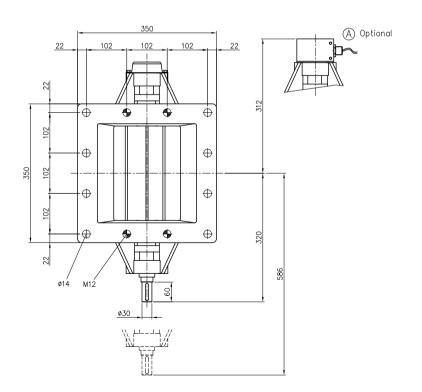

## Valvola rotativa LDCM10 Rotary valve LDCM10

Trasmissione diretta con motoriduttore a vite senza fine Direct drive with worm gearmotor

Dimensioni in mm Dimensions in mm

(A) Equipaggiata con sensore di prossimità induttivo Equipped with inductiv proximity switches

Spazio necessario per la manutenzione Required maintenance space

> Sono possibili modifiche tecniche Technical modification are possible