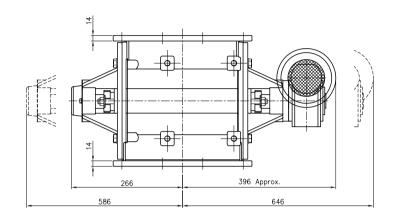

## Valvola rotativa LDCM10 Rotary valve LDCM10

Trasmissione diretta con motoriduttore a vite senza fine Direct drive with worm gearmotor

Dimensioni in mm Dimensions in mm

(A) Equipaggiata con sensore di prossimità induttivo Equipped with inductiv proximity switches

Spazio necessario per la manutenzione Required maintenance space

> Sono possibili modifiche tecniche Technical modification are possible