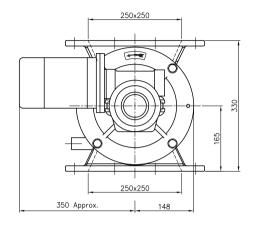

## Valvola rotativa LDCM10 Rotary valve LDCM10

Trasmissione diretta con motoriduttore a vite senza fine Direct drive with worm gearmotor

Dimensioni in mm Dimensions in mm

(A) Equipaggiata con sensore di prossimità induttivo Equipped with inductiv proximity switches

Spazio necessario per la manutenzione Required maintenance space

> Sono possibili modifiche tecniche Technical modification are possible